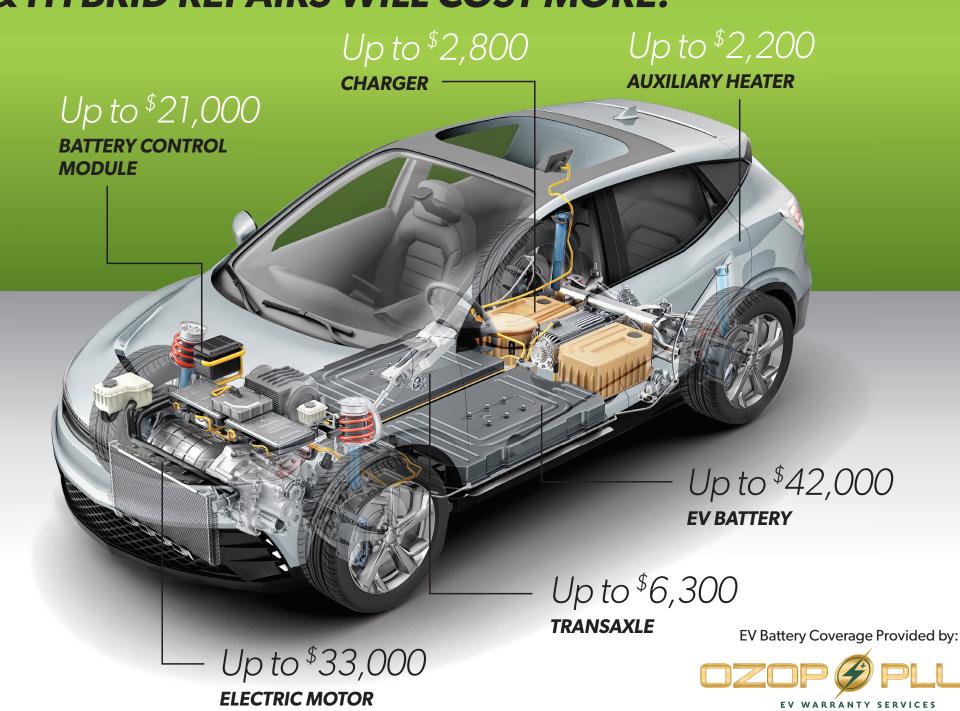

## WHILE YOU MAY SAVE ON MAINTENANCE... EV & HYBRID REPAIRS WILL COST MORE.

REPAIRS ARE AN AVERAGE OF 2.3X MORE EXPENSIVE

WITH FEWER QUALIFIED **SERVICE CENTERS** 

REPAIRS REQUIRE AN AVERAGE OF 1.5X LABOR HOURS

**REPAIRS TEND TO BE MORE DIFFICULT TO DIAGNOSE** 

LABOR RATES AVERAGE ARE 1.3X HIGHER

**TECHNICIANS REQUIRE MORE TRAINING & CERTIFICATIONS** 