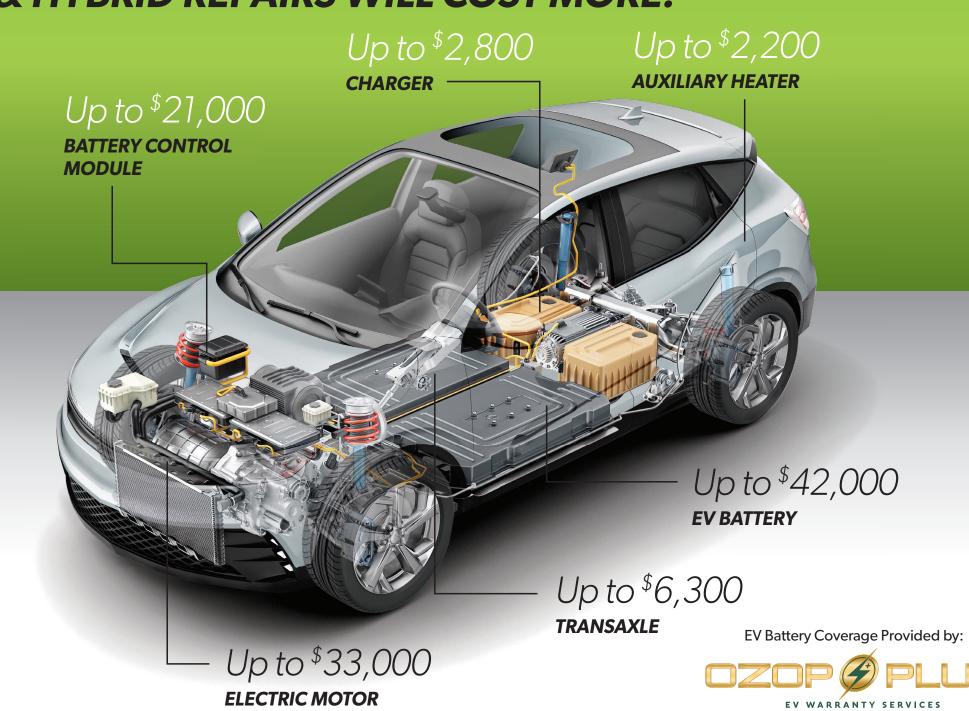

## WHILE YOU MAY SAVE ON MAINTENANCE... EV & HYBRID REPAIRS WILL COST MORE.

REPAIRS ARE AN AVERAGE OF 2.3X MORE EXPENSIVE

WITH FEWER QUALIFIED **SERVICE CENTERS** 

REPAIRS REQUIRE AN AVERAGE OF 1.5X LABOR HOURS

**REPAIRS TEND TO BE MORE DIFFICULT TO DIAGNOSE** 

LABOR RATES AVERAGE ARE 1.3X HIGHER

**TECHNICIANS REQUIRE MORE TRAINING & CERTIFICATIONS** 